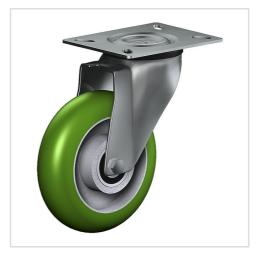

# Product data sheet Swivel castor CSS 125 TLSBAK

Transport Series CD - Wheel TLSBA

#### Wheel

Tread: cast polyurethane, 85  $\pm$  2 Shore A crowned - soft

rk

Finish: electro-zinc plated, double ball bearing – revited, hardened steel balls thermoplastic dust protection ring, wheel axle bolted, total lock

Core: Die-cast aluminium alloy

| Swivel castor                                           | Wheel- $\emptyset$ A x width B mm: 125x50 |
|---------------------------------------------------------|-------------------------------------------|
| Load Capacity kg:                                       | 200                                       |
| Load capacity tested according to EN 12530 and EN 12527 |                                           |
| Overall height H mm:                                    | 160                                       |
| Dimension of top plate TP                               | 135x110                                   |
| mm:                                                     |                                           |
| Hole spacing HS mm:                                     | 105x80                                    |
| Hole-Ø HD mm:                                           | 11                                        |
| Swivel radius SR mm:                                    | 114                                       |
| Wheel bearing:                                          | Ball bearing                              |